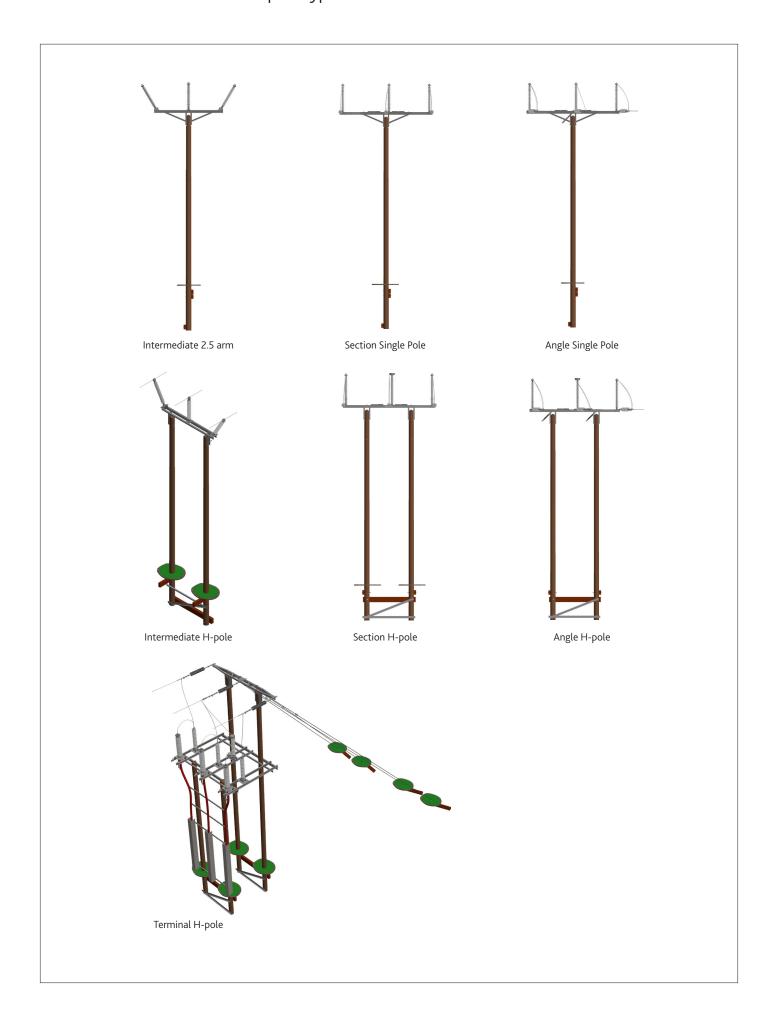

## Reinforcement to the North Shropshire Electricity Distribution Network

**Deadline 7 Submission** 

Application Reference: EN020021

Diagram 3.2 Illustration of Different Trident Pole Types **Document 6.3** 

## **SP MANWEB**

Reinforcement to the North Shropshire Electricity Distribution Network

**Diagram 3.2 Illustration of Different Trident Pole Types** 

SP Manweb plc, Registered Office: 3 Prenton Way Prenton CH43 3ET. Registered in

Diagram 3.2 (v2)
Illustration of different Trident pole types